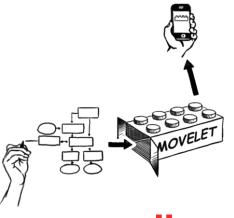

## **Movilizer Key Concept – The Movelet**

### Movelet

- XML-file
- Describes the business process
- Transport mechanism between back-end, cloud and client
- Can be written in the cloud or the back-end
- Can be combined from and to different back-end systems (mashup apps)
- The cloud combines and syncs the right movelets for each user

### Movelets contain

- UI description, template or HTML5
- Transactional data
- Master data
- Business process / screen flow