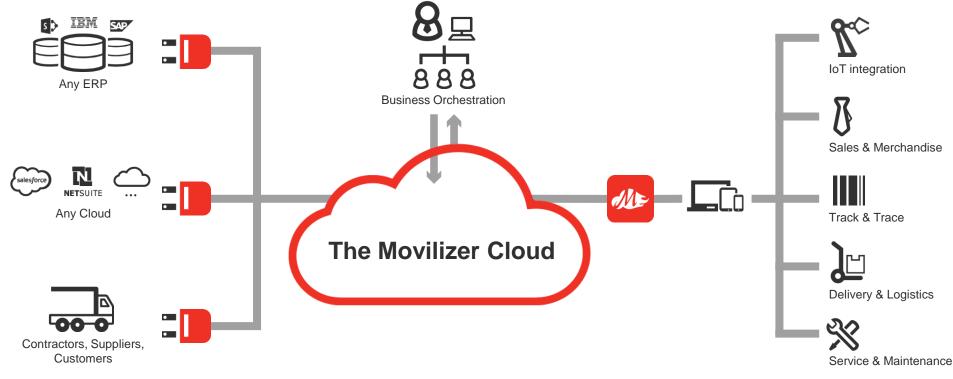

## **Understanding Movilizer**

- Any back-end system
- Any cloud
- Any customer
- Any external stakeholder, i.e. suppliers, subcontractors or manufacturers

### **Field Operations Orchestration**

- Executives: Successfully implement strategies in the field
- Senior Mgt.: Orchestrate any field operation and process

### **Cross-functional Collaboration**

- Any application for any role-based worker
- Receive and process work orders
- Singular, multiple and mashed up applications
- Interconnect internal and external field workers with the office