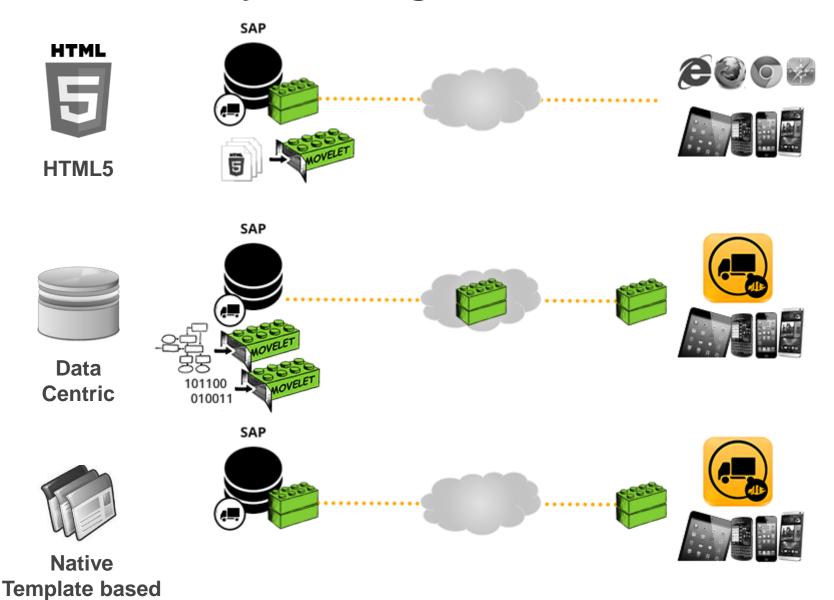

## The Mobility Challenge: Features Evaluation

It depends on your business scenario...

HTML5

### Movelets contain

- UI description, template or HTML5
- Transactional data
- Master data
- Business process / screen flow