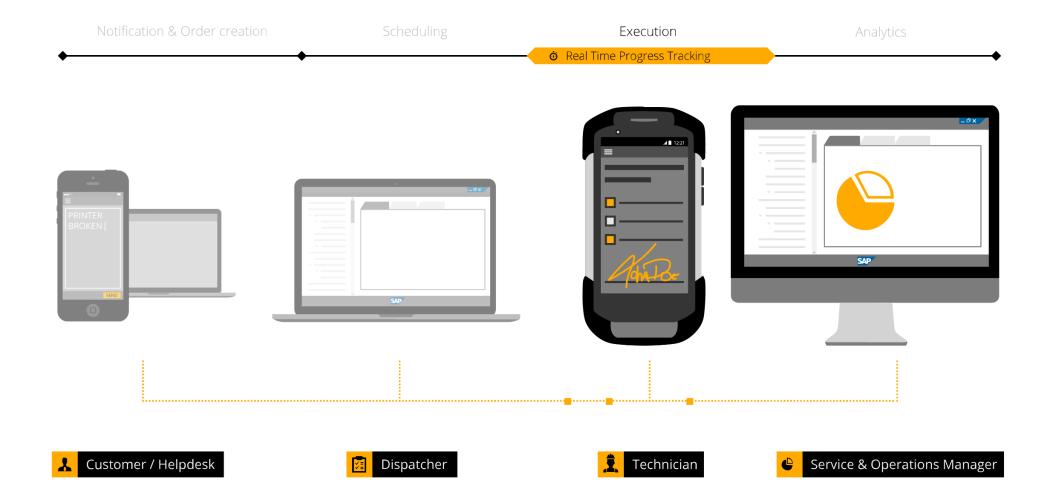

### **Movilizer for Service and Maintenance**

- Increased customer satisfaction
  - Accelerate responsiveness
  - Efficient scheduling / optimized routing
- Reduced service cost
  - Automated parts management
  - Sub-contractor integration
- Higher service revenues
  - More first-time fixes
  - Faster work order completion

#### Field Service / Customer Service

- Data collection
- Data management
- · Maintenance processing
- Asset planning & scheduling
- Spare parts management
- M2M integration
- Self scheduling

## **Service & Maintenance – Reference Examples**