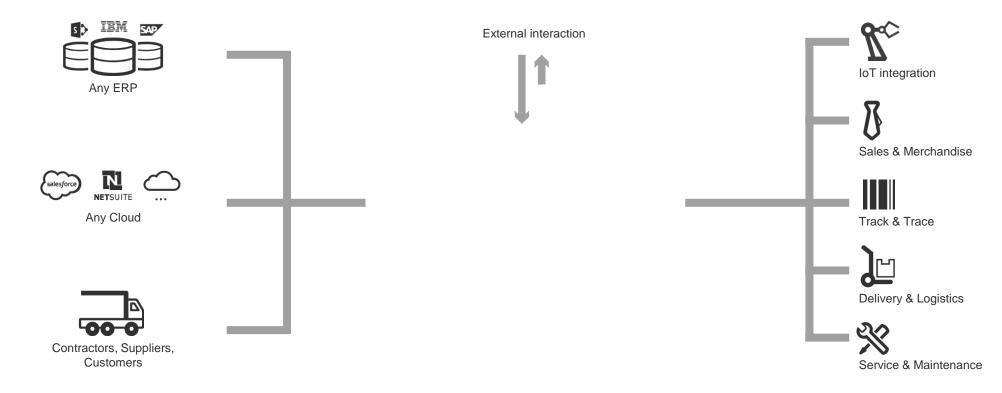

## **Understanding Movilizer**

- Any back-end system
- Any cloud
- Any customer
- Any external stakeholder, i.e. suppliers, subcontractors or manufacturers

**MP** = Movilizer Portal

- Any back-end system
- Inside the back-end system
- Full control of the app
- Use of existing tools/skills