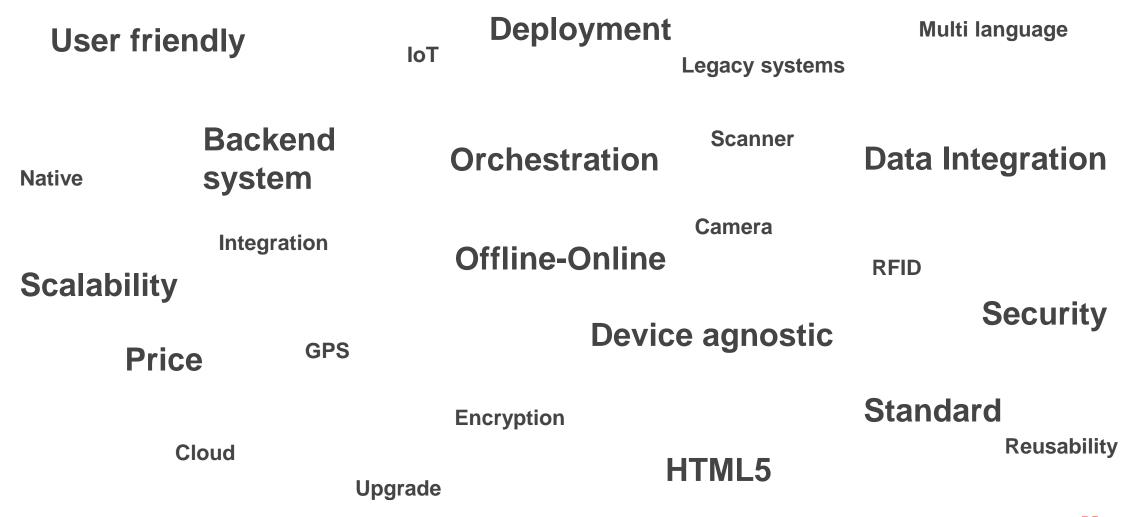

## The Mobility Challenge: Initial Brainstorming

## The Mobility Challenge: Classifying ideas

## The Mobility Challenge: MEAPs classification

Which approach is the best option for your company?

## The Mobility Challenge: Features Evaluation

It depends on your business scenario...

HTML5