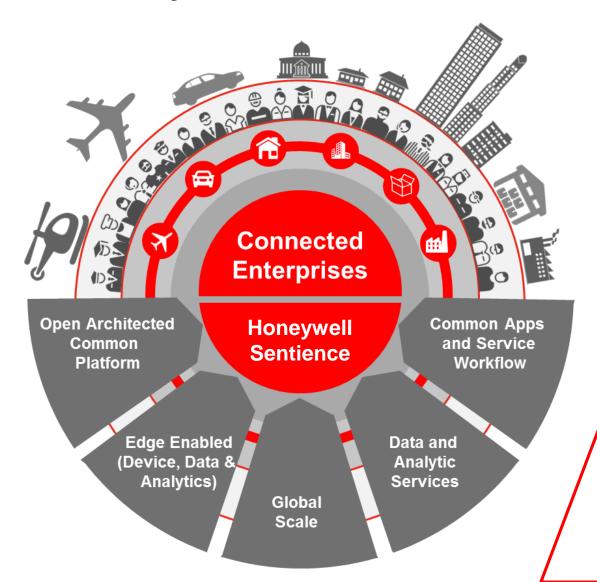

## The Connected Enterprise

- Unique position with broad, deep installed base and understanding of key industries and marketplaces
- Half of our 23,000+ engineers dedicated to developing software meaning extensive industry-specific software and application experience
- Investing significantly in next-gen technologies, from cloud to AI to machine learning

## **Honeywell's Connected Strategy**