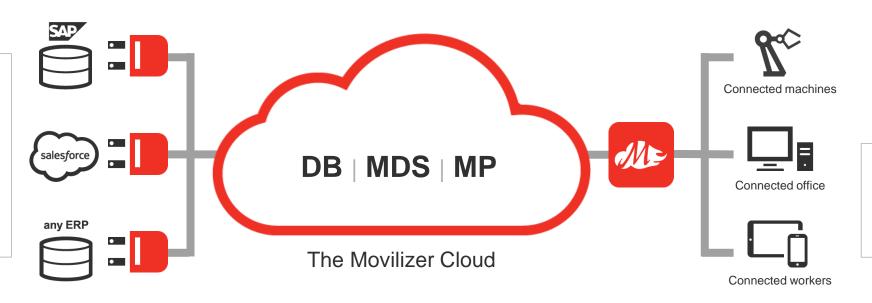

#### Movilizer SAP Add-on

- Certified by SAP
- Build mobile apps from scratch with ABAP
- Leverage on 500+ outof-the-box mobile processes
- Manage processes from within SAP

**DB** = Database

MDS = Movilizer
Distribution Service

**MP** = Movilizer Portal

- Any back-end system
- Inside the back-end system
- Full control of the app
- Use of existing tools/skills

### **Movilizer Multi-tenant Cloud**

- Linear scalability (NoSQL)
- No middleware needed
- High performance & availability
- Secure & enterprise-grade technology
- EPCIS event repository

### **Movilizer Client (App Container)**

- Runs on all main O/S
- Truly cross-platform
- 100% online and offline
- Native apps
- IoT-ready