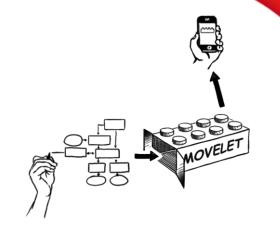

## **Movilizer Key Concept – The Movelet**

### Movelet

- XML-file
- Describes the business process
- Transport mechanism between back-end, cloud and client
- Can be written in the cloud or the back-end
- Can be combined from and to different back-end systems (mashup apps)
- The cloud combines and syncs the right movelets for each user

### Movelets contain

- UI description, template or HTML5
- Transactional data
- Master data
- Business process / screen flow