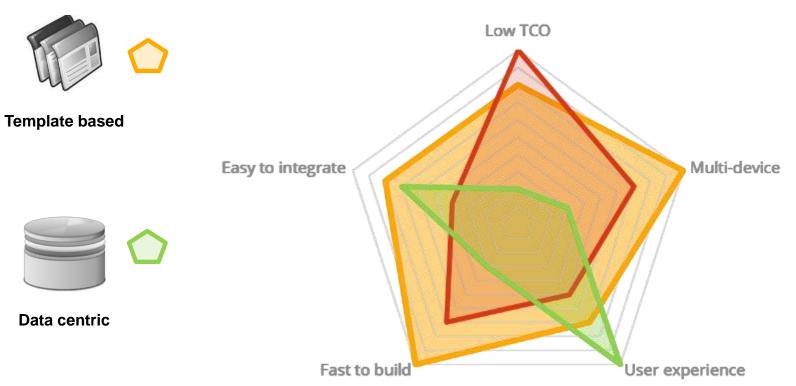

## The Mobility Challenge: MEAPs classification

Which approach is the best option for your company?

## The Mobility Challenge: Features Evaluation

It depends on your business scenario...

HTML5