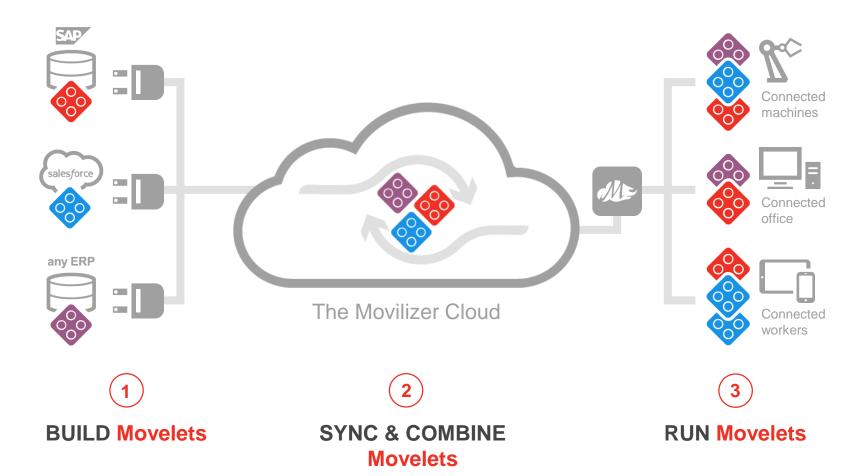

## **Understanding Movilizer**

- Any back-end system
- Any cloud
- Any customer
- Any external stakeholder, i.e. suppliers, subcontractors or manufacturers

## **Movilizer Key Concept – The Movelet**

### Movelet

- XML-file
- Describes the business process
- Transport mechanism between back-end, cloud and client
- Can be written in the cloud or the back-end
- Can be combined from and to different back-end systems (mashup apps)
- The cloud combines and syncs the right movelets for each user

### Movelets contain

- UI description, template or HTML5
- Transactional data
- Master data
- Business process / screen flow