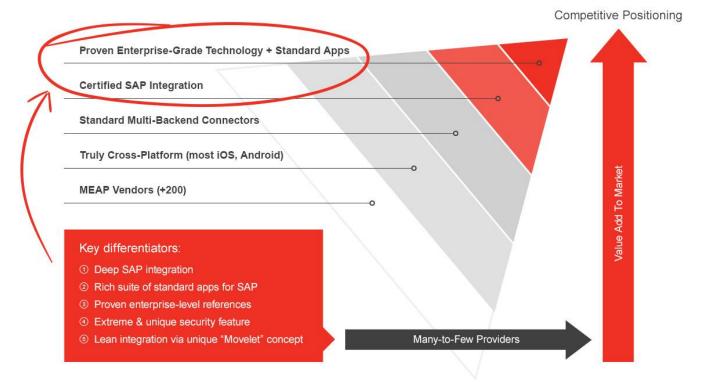

## The Mobility Challenge: Integral Solution Certified by SAP

### 1. An ABAP-based development framework

The Movilizer SAP Add On provides a enhancement concept to enhance standard Movilizer applications as well as a development framework to develop new mobile application from scratch within your SAP ABAP development environment (ABAP)

### 2. The scenario configurator

Get to know our scenario configurator, in which your business leads and sap functional consultants will be able to build, configure "tailor made" mobile apps without a line of coding and without leaving SAP. Customizing of Business Processes, Application Flow and Screen Layout are key elements of the Scenario Configurator.

### 3. Monitoring and admin tools

The Movilizer SAP Add On provides a enhancement concept to enhance standard Movilizer applications as well as a development framework to develop new mobile application from scratch within your SAP ABAP development environment (ABAP)